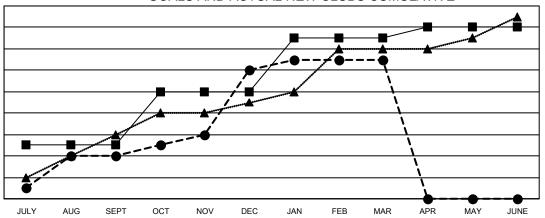

## GOALS AND ACTUAL NEW CLUBS CUMULATIVE

■ - CURRENT YEAR GOALS FOR NEW CLUBS

- CURRENT YEAR ACTUAL NEW CLUBS

▲ - LAST YEAR ACTUAL NEW CLUBS