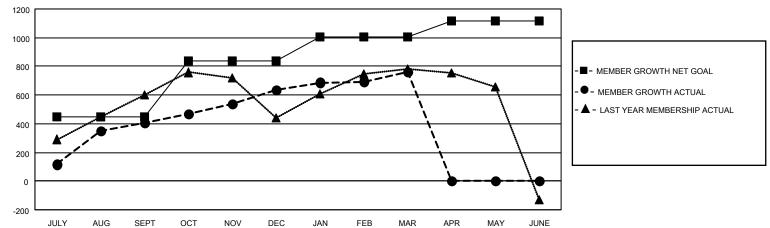

## Multiple District 308

| Sillatio      |               |             |               |                       |                        |                         |                                                    |  |
|---------------|---------------|-------------|---------------|-----------------------|------------------------|-------------------------|----------------------------------------------------|--|
| Clubs         |               |             |               | Members               |                        |                         |                                                    |  |
|               | RESULTS FOR   | R 2020-2021 |               | RESULTS FOR 2020-2021 |                        |                         |                                                    |  |
| QUARTER       | NEW CLUB GOAL | NEW CLUBS   | DROPPED CLUBS | QUARTER MEM           | BER GROWTH NET<br>GOAL | MEMBER GROWTH<br>ACTUAL | DROPPED<br>MEMBERS ACTUAL<br>(including transfers) |  |
| JULY/AUG/SEPT | 5             | 4           | 3             | JULY/AUG/SEPT         | 445                    | 729                     | 286                                                |  |
| OCT/NOV/DEC   | 5             | 8           | 2             | OCT/NOV/DEC           | 390                    | 609                     | 347                                                |  |
| JAN/FEB/MAR   | 5             | 1           | 2             | JAN/FEB/MAR           | 170                    | 272                     | 122                                                |  |
| APR/MAY/JUNE  | 1             | 0           | 0             | APR/MAY/JUNE          | 110                    | 0                       | 0                                                  |  |

## GOALS AND ACTUAL MEMBERS CUMULATIVE

| DROPPED CLUBS: 7 |     | 274 CLUBS OF 437 ADDED 1 OR MORE<br>NEW MEMBERS | GENDER DISTRIBUTION  MALE 8,529 (66.60%) |                |       |
|------------------|-----|-------------------------------------------------|------------------------------------------|----------------|-------|
| DROPPED MEMBERS  |     |                                                 | FEMALE                                   | 4,277 (33.40%) |       |
| DECEASED         | 33  | CLICK HERE FOR CUMULATIVE                       | TOTAL FAMILY UNIT MEMBERS                |                | 1,534 |
| CLUB CANCELLED   | 25  | MEMBERSHIP DATA                                 |                                          |                | 054   |
| OTHER            | 697 |                                                 | FAMILY MEMBER                            | S PAYING HALF  | 854   |
| TOTAL            | 755 |                                                 | DOLO                                     |                |       |